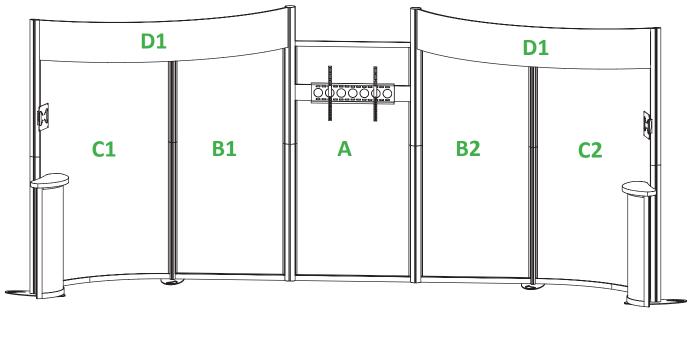

### **GRAPHIC SPECS**

| GRAPHIC SPECS |                      |
|---------------|----------------------|
| GRAPHIC A     | QTY. 1               |
| MATERIAL:     | TENSION FABRIC *     |
| TREATMENT:    | PERIMETER VELCRO     |
| APPROX. SIZE: | 40.00"w x 84.00"h    |
|               |                      |
| GRAPHIC B     | QTY. 1 (OF EACH)     |
| MATERIAL:     | TENSION FABRIC *     |
| TREATMENT:    | PERIMETER VELCRO     |
| APPROX. SIZE: | 38.00"w x 84.00"h    |
|               |                      |
| GRAPHIC C     | QTY. 1 (OF EACH)     |
| MATERIAL:     | TENSION FABRIC *     |
| TREATMENT:    | PERIMETER VELCRO     |
| APPROX. SIZE: | 56.73"w x 84.00"h    |
|               |                      |
| GRAPHIC D     | QTY. 2               |
| MATERIAL:     | 020 ROLLABLE HEADER  |
| TREATMENT:    | DIRECT PRINT GRAPHIC |
| APPROX. SIZE: | 96.635"w x 14.00"h   |
|               |                      |
|               |                      |